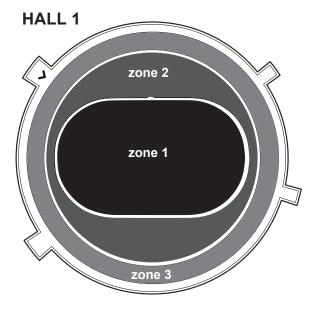

### HALL<sub>3</sub>

### Zone 1

- Mandatory free-standing lights (central lighting in the hall is not used)
- 2. Wall height 2.8m
- 3. Mandatory trusses (minimum 4 m in height)
- Mandatory raised floor (formation of maintenance shafts for connection points)
- 5. Walls made of solid material (chipboard)

### Zone 2

- 1. Mandatory free-standing lights (central lighting in the hall is not used)
- 2. Wall height 2.8m
- 3. Mandatory raised floor (formation of maintenance shafts for connection points)
- 4. Walls made of solid material (either chipboard or mortar)