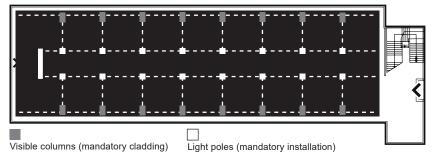

### HALL 3A

- Mandatory free-standing lights (central lighting in the hall is not used)
- 2. Wall height 2.8m
- 3. Walls made of solid material (chipboard)
- Obligatory cladding of visible columns (cladding dimensions 60x60cm, height 2.8m) -Formation of maintenance shafts for connection points
- 5. Mandatory installation of light poles, 2.8 m in height, 60x60 cm wide
- 6. Walls and columns made of solid material painted in the same color; color to be defined by the Organizer
- Mandatory laying of wall-to-wall carpets across the entire hall surface in the color defined by the Organizer
- 8. Mandatory use of wood black beams (lighting system supports), 10x12 cm in size