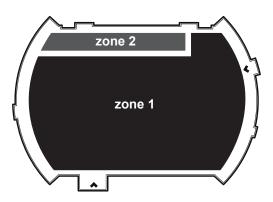

### HALL<sub>3</sub>

### Zone 1

- Mandatory free-standing lights (central lighting in the hall is not used)
- 2. Wall height 2.8m
- 3. Mandatory trusses (minimum 4 m in height)
- Mandatory raised floor (formation of maintenance shafts for connection points)
- 5. Walls made of solid material (chipboard)

### Zone 2

- 1. Mandatory free-standing lights (central lighting in the hall is not used)
- 2. Wall height 2.8m
- 3. Mandatory raised floor (formation of maintenance shafts for connection points)
- 4. Walls made of solid material (either chipboard or mortar)