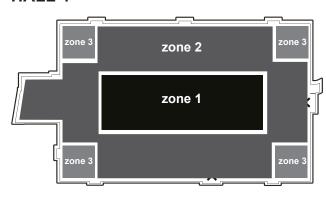

### HALL<sub>3</sub>

### Zone 1

- Mandatory free-standing lights (central lighting in the hall is not used)
- 2. Wall height 2.8m
- 3. Mandatory trusses (minimum 4 m in height)
- Mandatory raised floor (formation of maintenance shafts for connection points)
- 5. Walls made of solid material (chipboard)

### Zone 2

- 1. Mandatory free-standing lights (central lighting in the hall is not used)
- 2. Wall height 2.8m
- 3. Mandatory raised floor (formation of maintenance shafts for connection points)
- 4. Walls made of solid material (either chipboard or mortar)