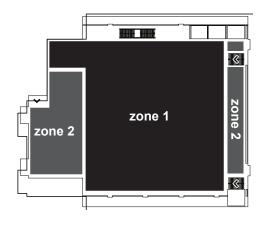

### Zone 1

- Mandatory free-standing lights
   (central lighting in the hall is not used)
- 2. Wall height 2.8m
- Mandatory raised floor (formation of maintenance shafts for connection points)
- Walls made of solid material (chipboard)
- Mandatory cladding of visible columns (cladding dimensions 60x60cm, height 2.8m) - Formation of maintenance shafts for connection points
- Mandatory use of wood black beams (lighting system supports), 10x12 cm in size

### Zone 2

- Mandatory free-standing lights (central lighting in the hall is not used)
- 2. Wall height 2.8m
- Mandatory raised floor (formation of maintenance shafts for connection points)
- 4. Walls made of solid material (either chipboard or mortar)
- Obligatory cladding of visible columns (cladding dimensions 60x60cm, height 2.8m) - Formation of maintenance shafts for connection points
- Mandatory installation of light poles 2.8m in height, 40x40cm wide