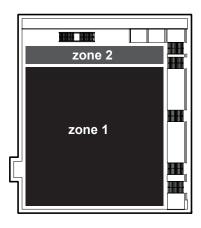

### HALL 2B

### Zone 1

- Mandatory free-standing lights
   (central lighting in the hall is not used)
- 2. Wall height 2.8m
- Mandatory raised floor (formation of maintenance shafts for connection points)
- Walls made of solid material (chipboard)
- Mandatory cladding of visible columns (cladding dimensions 60x60cm, height 2.8m) - Formation of maintenance shafts for connection points
- Mandatory use of wood black beams (lighting system supports), 10x12 cm in size

### Zone 2

- Mandatory free-standing lights (central lighting in the hall is not used)
- 2. Wall height 2.8m
- Mandatory raised floor (formation of maintenance shafts for connection points)
- 4. Walls made of solid material (either chipboard or mortar)
- Obligatory cladding of visible columns (cladding dimensions 60x60cm, height 2.8m) - Formation of maintenance shafts for connection points
- Mandatory installation of light poles 2.8m in height, 40x40cm wide