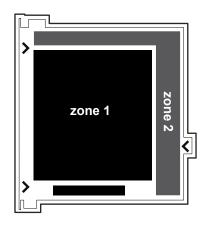

### HALL 2C

### Zone 1

- Mandatory free-standing lights (central lighting in the hall is not used)
- 2. Wall height 2.8m
- 3. Mandatory trusses
- Mandatory raised floor (formation of maintenance shafts for connection points)
- Walls made of solid material (chipboard)

### Zone 2

- 1. Mandatory free-standing lights (central lighting in the hall is not used)
- 2. Wall height 2.8m
- 3. Mandatory raised floor (formation of maintenance shafts for connection points)
- 4. Walls made of solid material (either chipboard or mortar)