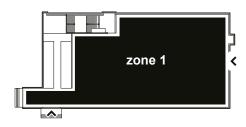

### **HALL 2A**

### Zone 1

- Maximum height of stand inside elements for which compensation is not paid totals 4 m
- 2. Maximum permitted height 6m

### Zone 2

- Maximum height of stand inside elements for which compensation is not paid totals 4 m
- 2. Maximum permitted height 5.5m